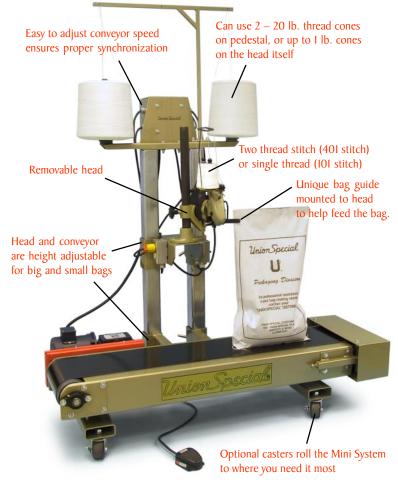

## The US50 uses the 2200 sewing head, so you get all the features of this popular portable:

- Heavy duty construction and motor for long, reliable machine life
- Two thread stitch (401 stitch) or single thread (101 stitch)
- Adjustable stitch length
- Top feed mechanism for better feeding
- Auto start/stop with feeler switch mechanism (BT style) for thread savings
- Unique bag guide mounted to head helps feed the bag

## The pedestal is versatile and easy to use:

- Head and conveyor are height adjustable for big and small bags
- Head is easily removed for use elsewhere
- Easy-to-adjust conveyor speed to ensure proper synchronization
- Sturdy design conveyor and pedestal
- Can use two 20 lb. thread cones on the pedestal, or up to I lb. cones on the head