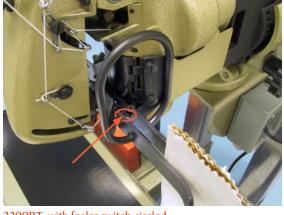

| 2200B I | , with i | teele | er swit | tch ( | circl | ed |
|---------|----------|-------|---------|-------|-------|----|
|---------|----------|-------|---------|-------|-------|----|

| Available Mini System styles: |                                                          |                                                                           |  |  |  |
|-------------------------------|----------------------------------------------------------|---------------------------------------------------------------------------|--|--|--|
| System                        | Description                                              | Sewing heads for all systems                                              |  |  |  |
| US50                          | Pedestal only                                            | 2200B – IIOv,<br>activation by foot pedal<br>2200BT – IIOv,               |  |  |  |
| US50F5                        | Pedestal with 5' flat belt conveyor                      | activation by feeler switch<br>2200A – 220v,                              |  |  |  |
| US50F_                        | Pedestal with custom flat belt conveyor (specify length) | activation by foot pedal<br>2200AT – 220v,<br>activation by feeler switch |  |  |  |