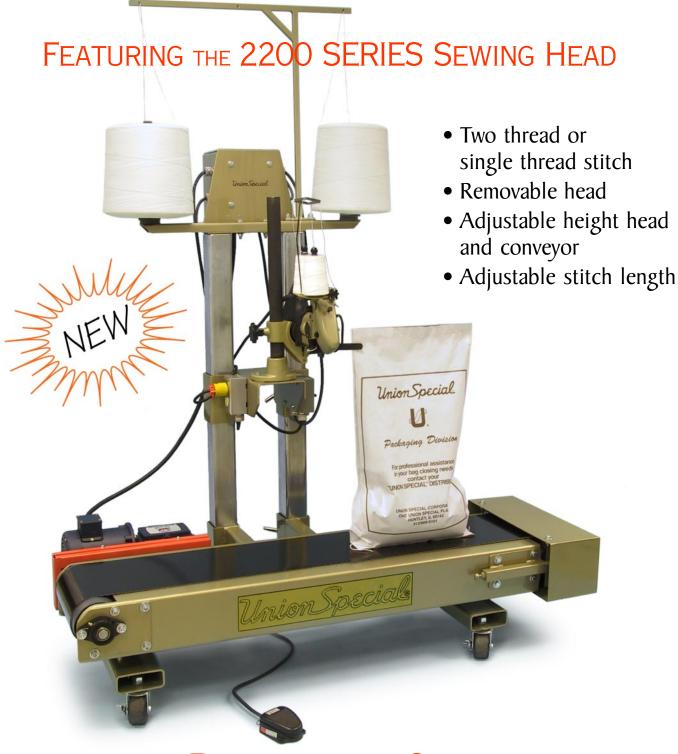

## Union Special gives you an economical choice for low to medium production requirements

The best portable closer on the market—the Union Special 2200—now has its own bag closing system—one that's designed for your low to medium production requirements: the *US50 Series Mini System and Conveyor.* 

## The US50 uses the 2200 sewing head, so you get all the features of this popular portable:

- Heavy duty construction and motor for long, reliable machine life
- Two thread stitch (401 stitch) or single thread (101 stitch)
- Adjustable stitch length
- Top feed mechanism for better feeding
- Auto start/stop with feeler switch mechanism (BT style) for thread savings
- Unique bag guide mounted to head helps feed the bag

## The pedestal is versatile and easy to use:

- Head and conveyor are height adjustable for big and small bags
- Head is easily removed for use elsewhere
- Easy-to-adjust conveyor speed to ensure proper synchronization
- Sturdy design conveyor and pedestal
- Can use two 20 lb. thread cones on the pedestal, or up to I lb. cones on the head