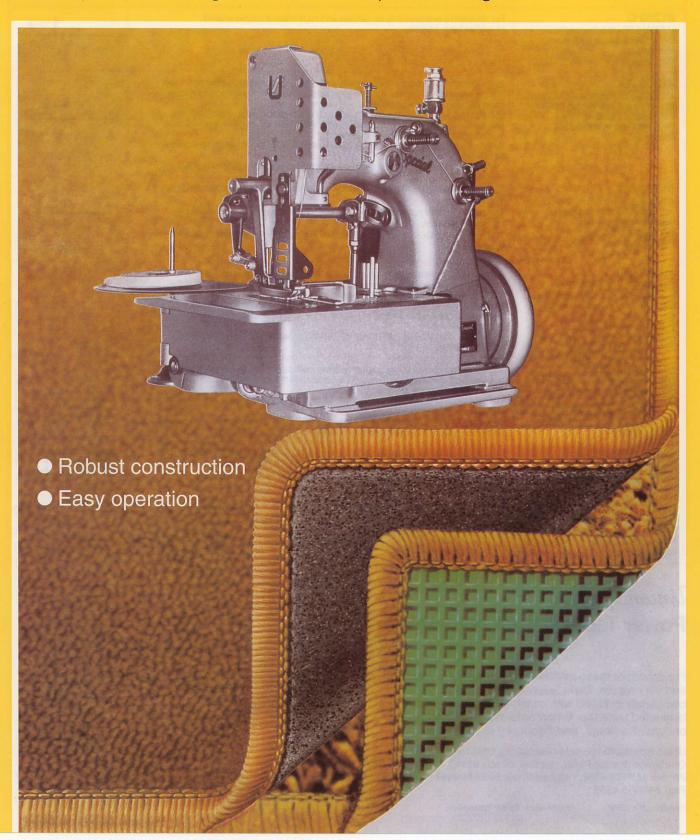

## Class 81 200 - Herakles

Seaming and Hemming Machines for carpets and rugs

81200 CZ-2898 81200 AGZ-2948 A 81200 Z-2686 81200 Z-2686

## Class 81 200 - Herakles®

| Machine Style                                                                                                                                   | Application                                                                                                                                                                                                                                                                                                                                                                                                                                                                                                                                                                                                         | Seam Specification/<br>Seam Width |
|-------------------------------------------------------------------------------------------------------------------------------------------------|---------------------------------------------------------------------------------------------------------------------------------------------------------------------------------------------------------------------------------------------------------------------------------------------------------------------------------------------------------------------------------------------------------------------------------------------------------------------------------------------------------------------------------------------------------------------------------------------------------------------|-----------------------------------|
| 81200 C »HERAKLES« Single-needle, three thread carpet overedging machine. Plain feed.                                                           | For decorative overseaming on carpets and rugs without rubber coated or rubber foam backing.                                                                                                                                                                                                                                                                                                                                                                                                                                                                                                                        | 8–10 mm                           |
| 81200 AC »HERAKLES« Single-needle, three thread carpet overedging machine with guide for binding tape. Plain feed with synchronized upper feed. | For decorative overseaming on carpets and rugs. The combined upper and lower feed is especially suitable for overedging carpets with rubber coated and rubber foam backing and similar coatings with strong adhesion.  The fabric is fed uniformly, without undesired stitch shortenings which perforate the basic carpet tissue. The binding tape is put around the carpet edge by a tape guide and covered by the overedge seam.  Width of binding tape 15 mm (19/32 in). Sewing capacity for carpet in tape guide: 12 mm (15/32 in).  Depending on carpet material overseaming without binding tape is possible. | 8-10 mm                           |
| 81200 AG »HERAKLES« Single-needle, two thread carpet overedging machine with guide for binding tape. Plain feed.                                | For decorative overseaming on carpets and rugs (without rubber coated or rubber foam backing).  The binding tape is put around the carpet edge by a tape guide and covered by the overedge seam.  Width of binding tape 15 mm (19/32 in). Sewing capacity for carpet in tape guide: 6,5 mm (1/4 in).                                                                                                                                                                                                                                                                                                                | 8-10 mm                           |
| 81200 AF »HERAKLES« Single-needle, two thread carpet overedging machine with guide for binding tape. Plain feed with synchronized upper feed.   | For decorative overseaming on carpets and rugs. The combined upper and lower feed is especially suitable for overedging carpets with rubber coated and rubber foam backing and similar coatings with strong adhesion. The fabric is fed uniformly, without undesired stitch shortenings which perforate the basic carpet tissue. The binding tape is put around the carpet edge by a tape guide and covered by the overedge seam.  Width of binding tape 15 mm (19/32 in). Sewing capacity for carpet in tape guide: 12 mm (15/32 in).                                                                              | 8-10 mm                           |
| 81200 CZ-2898 »HERAKLES« Single-needle, three thread carpet overedging machine. Plain feed.                                                     | For decorative overseaming carpets and rugs without rubber or foam backing with or without binding tape. Binding tape is put around the carpet edge by a tape guide and covered by the overedge seam.  Width of binding tape 13 mm (33/64 in). Sewing capacity of tape guide for carpets up to 7 mm (15/32 in).  On request also available with extra tape guide 81 203 I-24 for tapes 24 mm wide, for sewing high pile carpets, capacity of guide up to 11 mm (7/16 in).                                                                                                                                           | 12–13 mm                          |
| 81200 AGZ-2948 A<br>»HERAKLES« Single-needle,<br>three thread carpet overedging<br>machine. Plain feed.                                         | For overseaming the small right and left edges of the body material without pile on ready made carpets, the especially designed presser foot bends the pile to the left, so that the needle penetrates only the body of the carpet close to the pile, which covers the needle thread.                                                                                                                                                                                                                                                                                                                               | 6–7 mm                            |
| 81200 Z-2686 »HERAKLES« Single-needle, two thread carpet overedging machine. Plain feed with synchronized upper feed.                           | For blind stitch hemming ready made carpets.                                                                                                                                                                                                                                                                                                                                                                                                                                                                                                                                                                        | 10 mm                             |