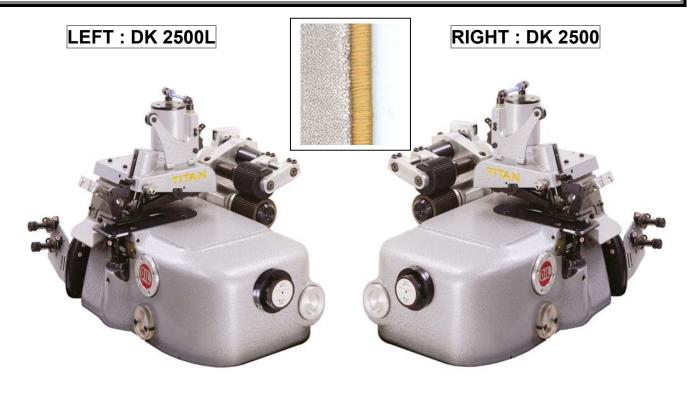

## **TITAN DK 2500**

## Right- and Lefthand Overedging machines

DESIGNED TO BE INCLUDED IN FULLY AUTOMATIC LINES:

WHERE BOTH SIDES OF THE CARPET ARE OVEREDGED SIMULTANEOUSLY MORE THAN DOUBLES THE PRODUCTION

Standard overedging machine: two threads. Model DK 2500/3: three thread overedging

**APPLICATIONS**: Overedging (serging) of woven, tufted or needle punched carpets

with any type of backing. Light or heavy materials can be handled by

the machine, with all types of threads.

**SPECIFICATIONS**: Speed: 3000 stitches/min

<u>Stitch width</u>: 10 to 12 mm (standard) <u>Density of stitches</u>: 1 to 10 stitches/cm

Threads: all types of threads